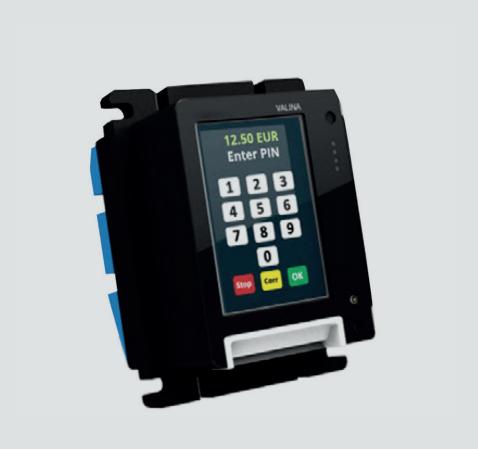

## **VALINA - TERMINAL**

## **DESCRIPTION**

The perfect all-in-one unattended terminal representing the next generation payment experience in unattended payment terminals.

Compliant with the European Vending Association's guidelines, VALINA can be installed in kiosks, vending machines, parking meters and can also be used for similar applications. Furthermore, the Android-based platform supports value-added services and third-party business applications. The convenient colour touch display and the attractive user interface allow the customer a convenient and smooth payment process.